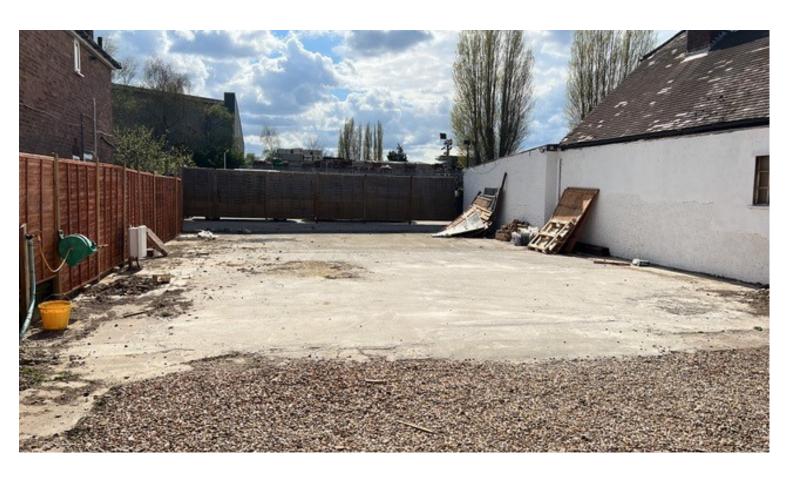

#### **DESCRIPTION**

Storage land to let. The available land is located on Hampton Road West within a short distance of Twickenham Road (A316) giving access to the M3 and general motorway network.

The land is rectangular in shape, fenced and accessed by gates to the front.

## **SPECIFICATION**

- Rectangular
- Fenced
- Gates to the front
- Prominent location
- Excellent transport links

**Tenure** By way of a new lease on terms

to be agreed

**Rent** £36,000 per annum exclusive