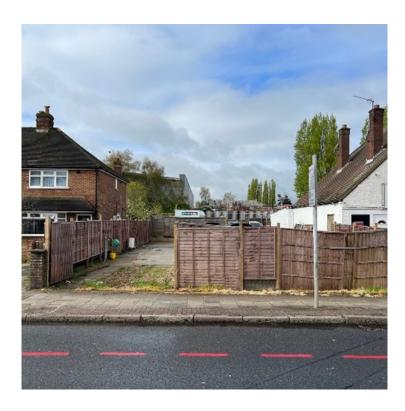

#### **DESCRIPTION**

Storage land to let. The available land is located on Hampton Road West within a short distance of Twickenham Road (A316) giving access to the M3 and general motorway network.

The land is rectangular in shape, fenced and accessed by gates to the front.

## **SPECIFICATION**

- Rectangular
- Fenced
- Gates to the front
- Prominent location
- Excellent transport links

**Tenure** By way of a new lease on terms

to be agreed

**Rent** £36,000 per annum exclusive