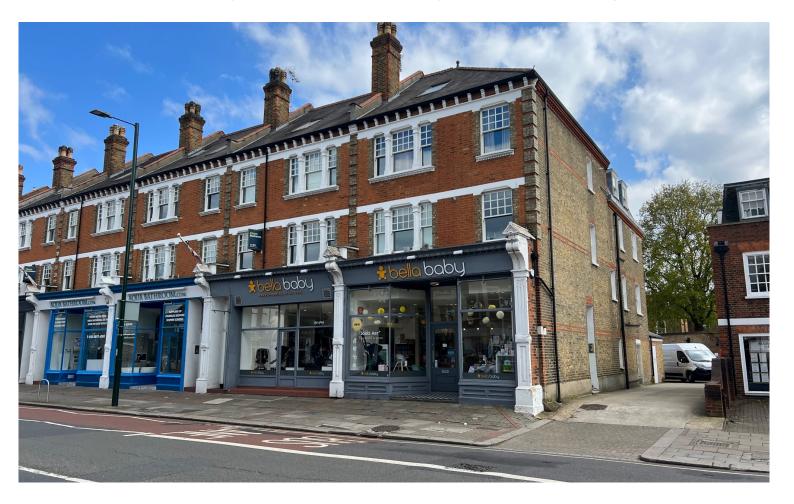

# 58-60 RICHMOND ROAD TWICKENHAM

Ground floor 1,832 sq ft. Basement 575 sq ft. Total 2,407 sq ft

#### **DESCRIPTION**

Freehold retail investment. Subject property situated in a parade of shops between St Margaret's and Twickenham town centres. Self-contained retail unit with large double shop frontage and basement. Extensively refurbished. Potential subject to tenant and planning permission to create a rear and basement 2 bedroom split level flat.

## **SPECIFICATION**

- Self-contained retail unit
- Large double shop frontage
- Basement
- Potential to extend subject to planning permission

**Tenure** Let on a long lease of 999 years

from 29 September 2003 at a