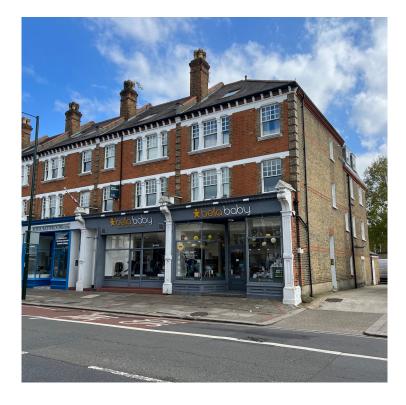

# 58-60 RICHMOND ROAD TWICKENHAM

Ground floor 1,832 sq ft. Basement 575 sq ft. Total 2,407 sq ft

#### **DESCRIPTION**

Freehold retail investment. Subject property situated in a parade of shops between St Margaret's and Twickenham town centres. Self-contained retail unit with large double shop frontage and basement. Extensively refurbished. Potential subject to tenant and planning permission to create a rear and basement 2 bedroom split level flat.

## **SPECIFICATION**

- Self-contained retail unit
- Large double shop frontage
- Basement
- Potential to extend subject to planning permission

**Tenure** Let on a long lease of 999 years

from 29 September 2003 at a