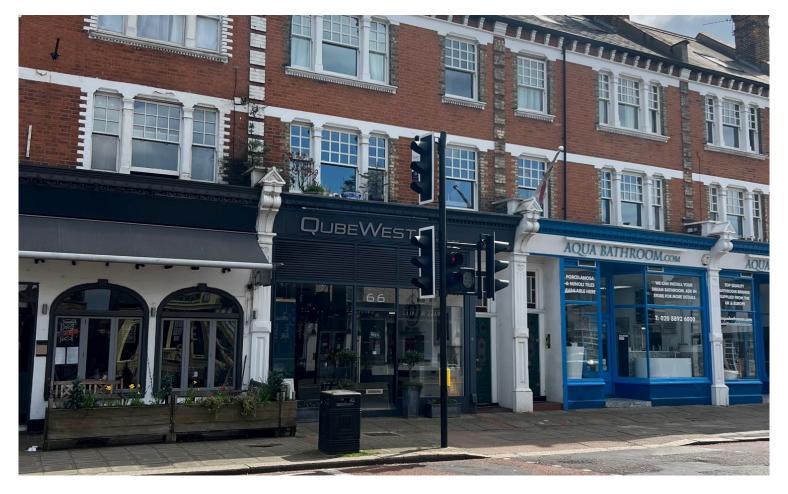

# **66 RICHMOND ROAD TWICKENHAM**

504 sq ft

### **DESCRIPTION**

The subject retail unit is located in a parade of shops between St Margaret's and Twickenham town centres. The premises offer a self-contained retail unit.

The unit is let to Qubewest Limited on an effectively FR&I lease for 15 years from 1st December 2016 at £14,999 per annum exclusive subject to an upward only rent review in December 2021 (outstanding) and December 2026. Tenant only break option in December 2026.