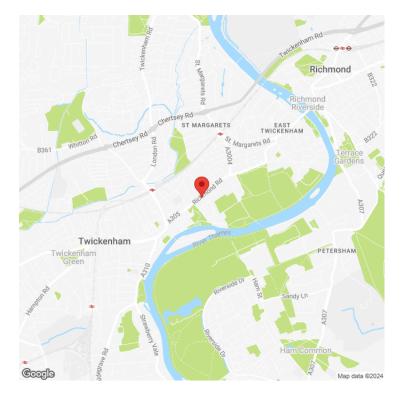

en St Margaret's and Twickenham town centres. The premises offer a self-contained retail unit.

The unit is let to Qubewest Limited on an effectively FR&I lease for 15 years from 1st December 2016 at £14,999 per annum exclusive subject to an upward only rent review in December 2021 (outstanding) and December 2026. Tenant only break option in December 2026.

Energy Performance Certificate : B-41

Dated: 23/11/2024

Michael Rogers LLP is regulated by the RICS and by HMRC in relation to its agency services and as a result is obliged to undertake anti money laundering checks on all parties proceeding with property transactions. We cannot proceed without these checks having been satisfactorily completed and you will be asked to provide information to satisfy such checks.

# Michael Rogers







## **SPECIFICATION**

- Self-contained retail unit
- Extensively refurbished by existing tenant
- Use Class E

| Tenure         | Held on a long lease of 999<br>years from 30 June 2006 at a<br>peppercorn rent |
|----------------|--------------------------------------------------------------------------------|
| Price          | Offers in excess of £325,000 subject to contract and exclusive of VAT          |
| Rent           | Not applicable                                                                 |
| Service Charge | N/A                                                                            |
| Rates          | RV £13,250. Rates payable<br>£6,611.75.                                        |
| Size           | 504 sq ft