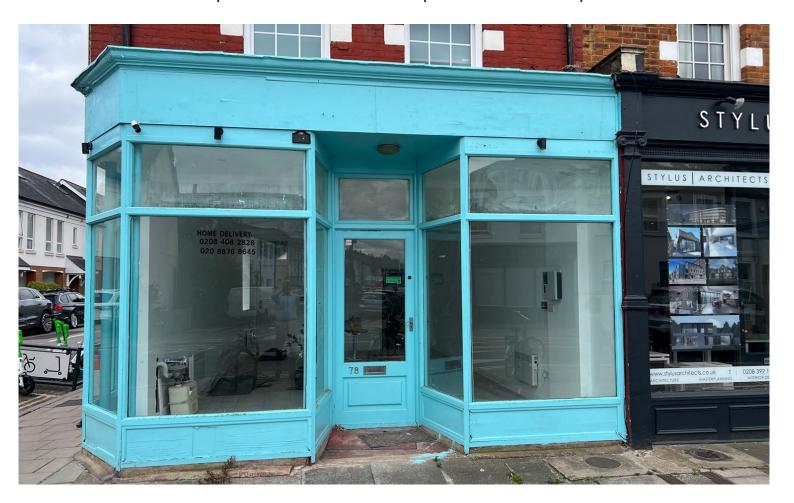

# **78 WHITE HART LANE BARNES**

Ground Floor 530 sq ft. Basement 103 sq ft. Total 633 sq ft.

### **ADDRESS**

78 White Hart Lane Barnes SW13 0PZ

#### **DESCRIPTION**

Retail unit to let. The ground floor unit is situated on the corner of White Hart Lane and North Worple Way in Barnes. The location is renowned for its mix of gift shops, boutiques and cafes. The area is well served in respect of public transport facilities. White Hart Lane is a thriving local high street.