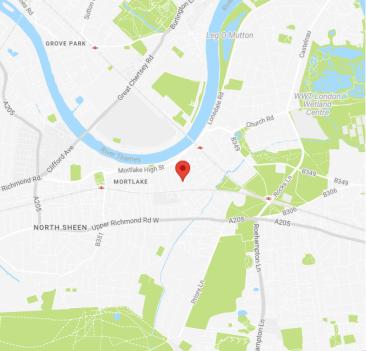

### **ADDRESS**

78 White Hart Lane Barnes SW13 0PZ

#### **DESCRIPTION**

Retail unit to let. The ground floor unit is situated on the corner of White Hart Lane and North Worple Way in Barnes. The location is renowned for its mix of gift shops, boutiques and cafes. The area is well served in respect of public transport facilities. White Hart Lane is a thriving local high street.