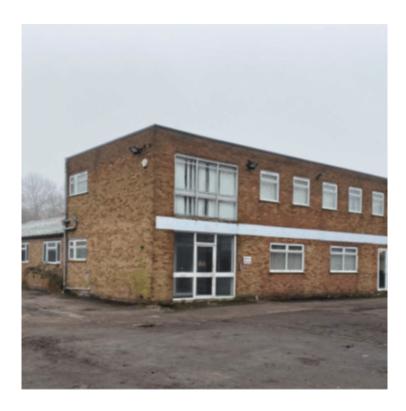

# **BLOCK 13 VESTRY TRADING ESTATE SEVENOAKS**

Office/ancillary 2,945 sq ft. Warehouse 3,487 sq ft.

# **DESCRIPTION**

The premises are situated on the Vestry Trading Estate to the north of Sevenoaks town centre, close to the A225. Sevenoaks town centre and mainline station are within 1.5 miles of the site and Junction 5 of the M25 is approximately 3.5 miles to the west.

The property is subject to a full refurbishment.

Dated: 19/04/2025