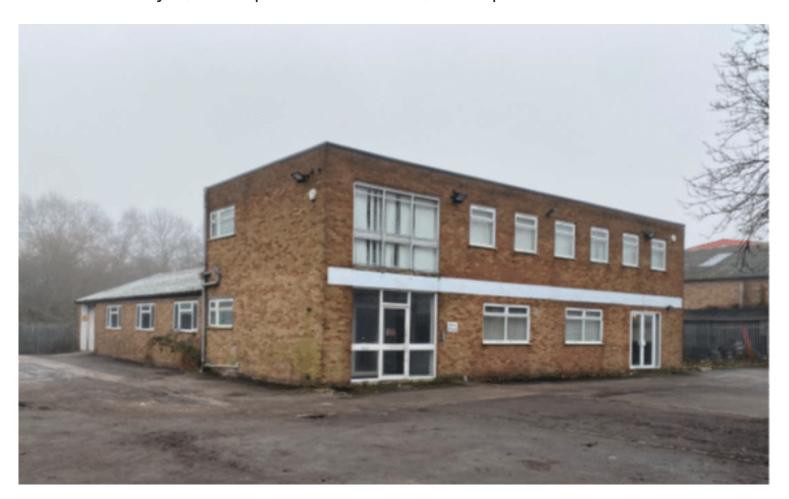

# **BLOCK 13 VESTRY TRADING ESTATE SEVENOAKS**

Office/ancillary 2,945 sq ft. Warehouse 3,487 sq ft.

# **DESCRIPTION**

The premises are situated on the Vestry Trading Estate to the north of Sevenoaks town centre, close to the A225. Sevenoaks town centre and mainline station are within 1.5 miles of the site and Junction 5 of the M25 is approximately 3.5 miles to the west.

The property is subject to a full refurbishment.

Dated: 19/04/2025