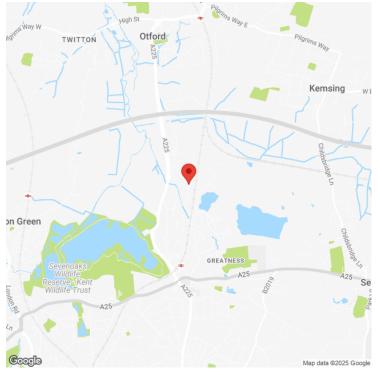

#### **ADDRESS**

Block 13 Vestry Trading Estate Vestry Road Sevenoaks TN14 5EL

# **DESCRIPTION**

The premises are situated on the Vestry Trading Estate to the north of Sevenoaks town centre, close to the A225. Sevenoaks town centre and mainline station are within 1.5 miles of the site and Junction 5 of the M25 is approximately 3.5 miles to the west.