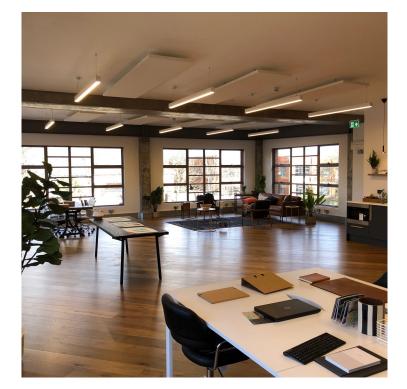

# DESCRIPTION

Headquarters office building to let. Standalone building in the Wireless Factory, in leafy Isleworth. The light-filled office space can be tailored to your specifications by choosing a selection of bespoke finishings.

# **SPECIFICATION**

- Urban chic design
- Sleek architectural lighting
- Office space with high ceilings and amazing natural light
- Generous car parking provisions
- Perimeter trunking or raised floor available
- Comfort cooling
- Showers, cycle storage and changing facilities
- Great connections to M25, M40 & Heathrow Airport