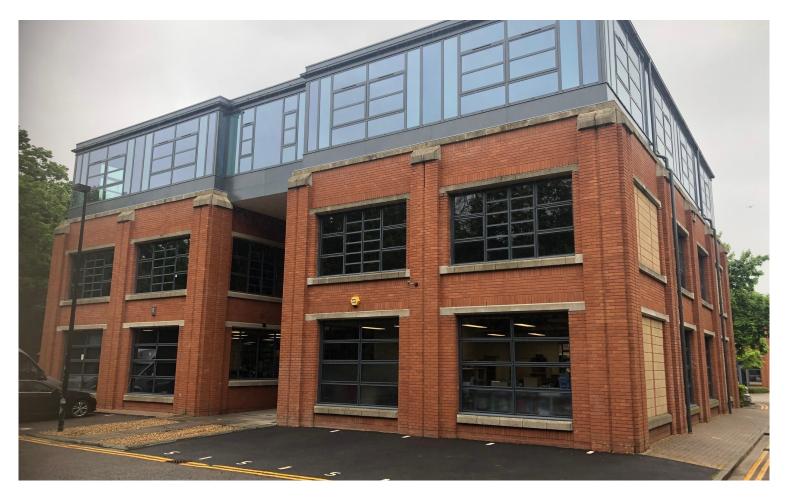

# **BOOM BOX AT THE WIRELESS FACTORY ISLEWORTH**

Ground Floor 3,938 sq ft. 1st Floor 3,932 sq ft. 2nd Floor 4,386 sq ft

# **ADDRESS**

Boom Box at the Wireless Factory Fleming Way Isleworth TW7 6DB

# DESCRIPTION

Headquarters office building to let. Standalone building in the Wireless Factory, in leafy Isleworth. The light-filled office space can be tailored to your specifications by choosing a selection of bespoke finishings.