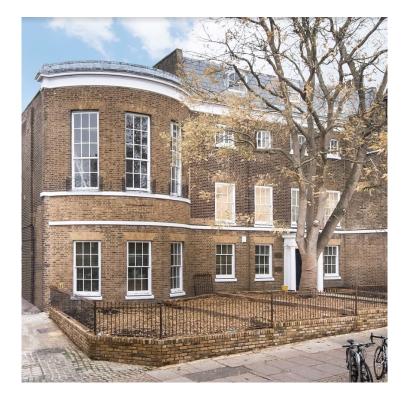

#### **ADDRESS**

Holbrooke House 34-38 Hill Rise Richmond TW10 6UA

#### **DESCRIPTION**

All inclusive office suite to let. Holbrooke House is situated on Hill Rise close to Richmond town centre. Richmond station, mainline and Underground (District Line) which offers services into central London is within walking distance. Numerous bus routes serve the area.

The accommodation is arranged over a ground floor entrance with three upper floors, all available on a room by room basis. The offices have undergone refurbishment to a Grade A standard. Room 3 is currently available.