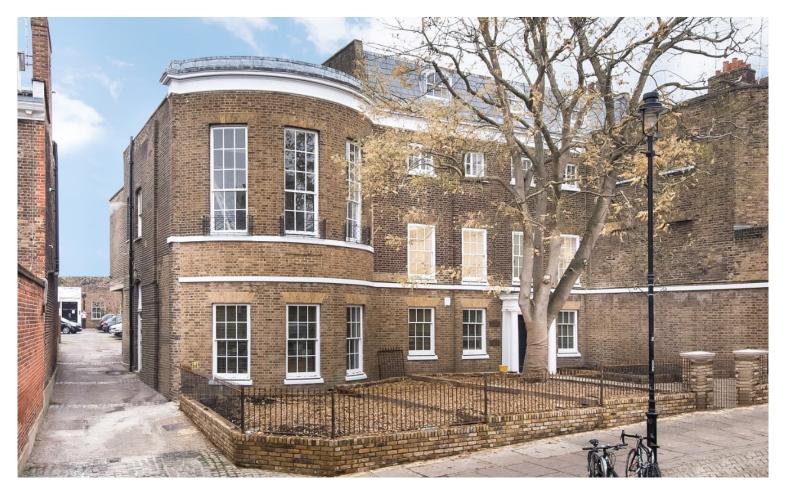

#### **ADDRESS**

Holbrooke House 34-38 Hill Rise Richmond TW10 6UA

#### **DESCRIPTION**

All inclusive office suite to let. Holbrooke House is situated on Hill Rise close to Richmond town centre. Richmond station, mainline and Underground (District Line) which offers services into central London is within walking distance. Numerous bus routes serve the area.

The accommodation is arranged over a ground floor entrance with three upper floors, all available on a room by room basis. The offices have undergone refurbishment to a Grade A standard. Room 3 is currently available.