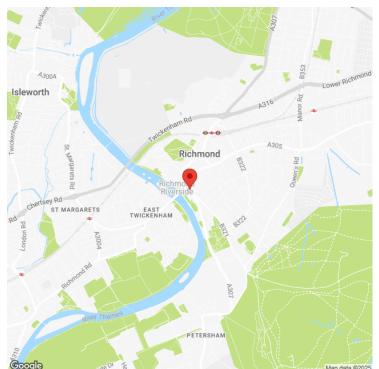

#### **ADDRESS**

Holbrooke House 34-38 Hill Rise Richmond TW10 6UA

#### **DESCRIPTION**

All inclusive office suite to let. Holbrooke House is situated on Hill Rise close to Richmond town centre. Richmond station, mainline and Underground (District Line) which offers services into central London is within walking distance. Numerous bus routes serve the area.