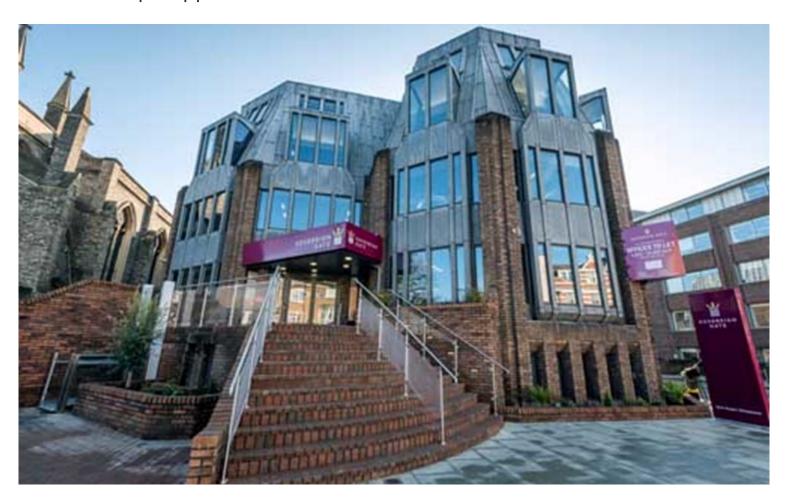

# **SOVEREIGN GATE RICHMOND**

100 - 300 sq ft approx.

## **ADDRESS**

Sovereign Gate 18-20 Kew Road Richmond TW9 2NA

# **DESCRIPTION**

Serviced office desks at Sovereign Gate sited on the corner of Kew Road and Church Road. The property has good transport connections to central London and the surrounding areas. Richmond train station is nearby providing direct services into London Waterloo (journey time 22 minutes) and Clapham Junction (journey time 8 minutes). Richmond station also offers tube and train links to Westminster, Kingston-upon-Thames, Stratford and more.