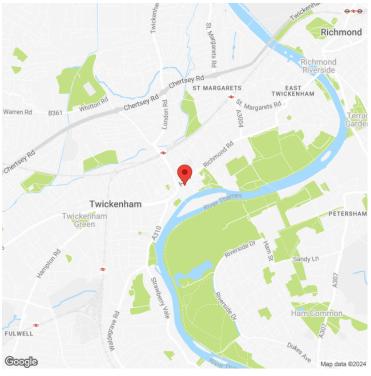

# THAMES HOUSE TWICKENHAM

Basement 77 sq ft. Ground Fl. 1,161 sq ft. 1st Fl.1,098 sq ft. 2nd Fl. 1,193 sq ft. Total 3,529 sq ft.



### **ADDRESS**

Thames House 5-6 Church Street Twickenham TW1 3NJ

### **DESCRIPTION**

## Self-contained office building to let.

Thames House is located on Church Street, Twickenham. Numerous bus routes serve the area. Twickenham station is within a 6-minute walk and St Margaret's is a 16-minute walk providing rail services into central London. The property provides a high standard of office space over three floors which have been subject to recent refurbishment. Kitchens are located on both the first and second floors. On-site parking is available for up to six vehicles. Thames House offers an ideal Head Office opportunity.

Dated: 23/11/2024









## **SPECIFICATION**

- Excellent natural light
- Self-contained
- On-site parking
- Shower facilities
- CCTV
- Fire detection
- Kitchens
- Multiple WCs
- Air-conditioning
- LED lighting
- Alarm system
- EPC rating C-71

**Tenure** Leasehold

**Rent** On application

Service Charge N/A

**Rates** On application

**Size** Basement 77 sq ft. Ground Fl.

1,161 sq ft. 1st Fl.1,098 sq ft. 2nd Fl. 1,193 sq ft. Total 3,529

sq ft.

### **CONTACT**

#### **Niall Christian**

**BSc MRICS** 

**T** 020 8332 4591

**M** 07780 678684

**E** niall.christian@michaelrogers.co.uk

## **Joshua Thompson**

Trainee Surveyor

**T** 0208 332 4594

M 0759 910 7005

**E** joshua.thompson@michaelrogers.co.uk

Dated: 23/11/2024