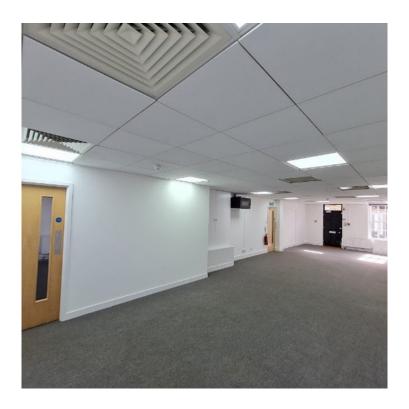

## Self-contained office building to let.

Thames House is located on Church Street, Twickenham. Numerous bus routes serve the area. Twickenham station is within a 6-minute walk and St Margaret's is a 16-minute walk providing rail services into central London. The property provides a high standard of office space over three floors which have been subject to recent refurbishment. Kitchens are located on both the first and second floors. On-site parking is available for up to six vehicles. Thames House offers an ideal Head Office opportunity.

## **SPECIFICATION**

- Excellent natural light
- Self-contained
- On-site parking
- Shower facilities
- CCTV
- Fire detection
- Kitchens
- Multiple WCs
- Air-conditioning
- LED lighting
- Alarm system
- EPC rating C-71