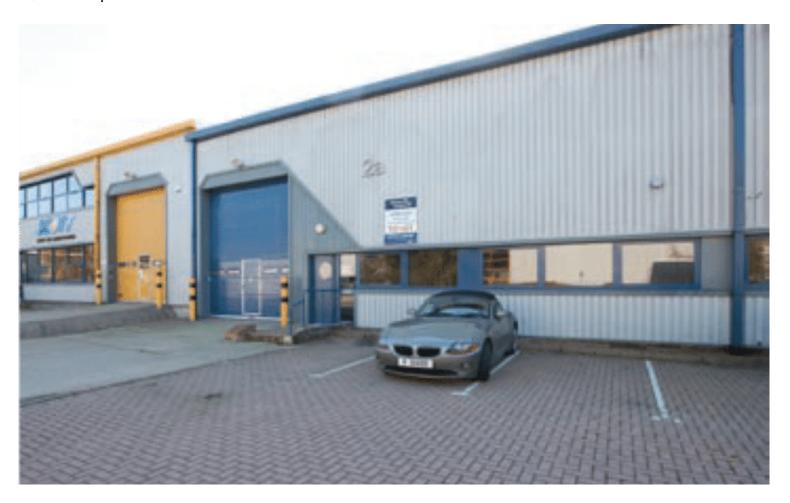

## **DESCRIPTION**

This mid terrace unit is situated on the established Felbridge Centre adjacent to the Birches Industrial Estate to the north of East Grinstead close to the junction of the A264/A22 Eastbourne Road which provides direct access to Junction 6 (Godstone) of the M25 which is located approximately six miles from the property.

This recently refurbished modern single storey warehouse/industrial unit is constructed of steel portal frame providing column free space with the industrial/warehouse area. The fully fitted offices to the front elevation of the building have the benefit of Cat II lighting.

## **SPECIFICATION**

- Three phase power supply
- 6m clear internal height
- Warehouse lighting
- Warehouse heating
- Fully fitted offices

**Tenure** Leasehold

**Rent** On application

Service Charge To be advised