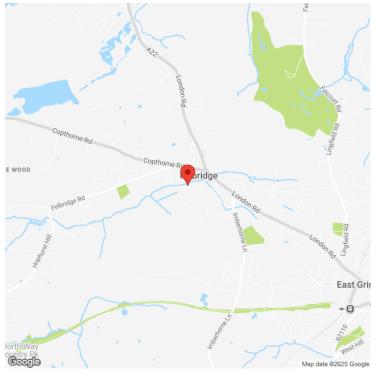

## **ADDRESS**

Unit 2A The Felbridge Centre East Grinstead RH19 1XP

## **DESCRIPTION**

This mid terrace unit is situated on the established Felbridge Centre adjacent to the Birches Industrial Estate to the north of East Grinstead close to the junction of the A264/A22 Eastbourne Road which provides direct access to Junction 6 (Godstone) of the M25 which is located approximately six miles from the property.