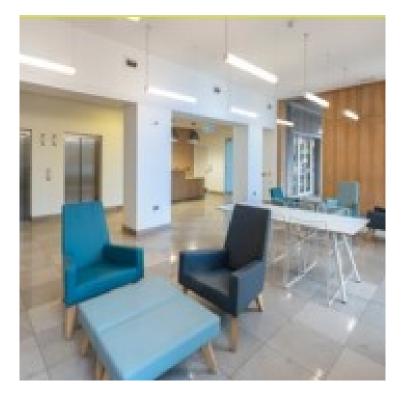

### **SPECIFICATION**

- Raised accessible floor providing 70mm clear void
- 2.87m floor to ceiling height
- Chilled beams with integrated lighting
- Double glazed windows with solar controlled glazing to south & west elevation
- Movement daylight sensor lighting to provide average 400 lux
- Self-contained vertical risers for telecoms and data installation
- Bicycle storage
- Shower facilities
- Male & female toilets on each floor