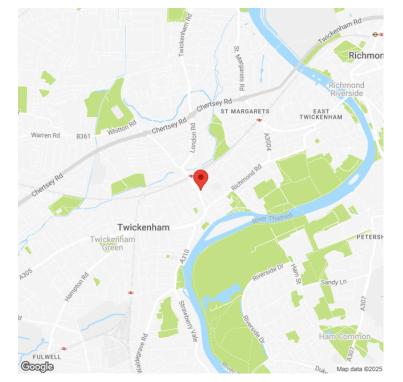

### **ADDRESS**

Premier House 52 London Road Twickenham TW1 3RP

### DESCRIPTION

Premier House is located on the east side of London Road at its junction with Arragon Road, Twickenham The locality has good links with Heathrow Airport and the M3. Twickenham train station is within a 3-minute walk and provides services into London Waterloo in 26 minutes, London Victoria (via Clapham Junction) in 30 minutes and Reading, in 1 hour 3 mins.