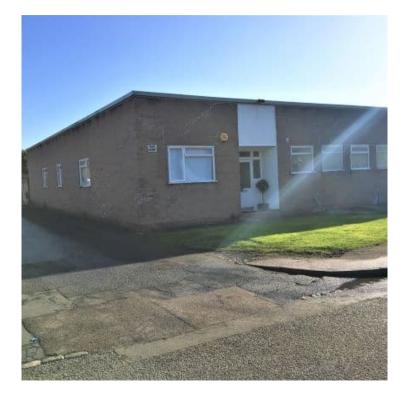

#### **DESCRIPTION**

The premises are situated on the Vestry Trading Estate to the north of Sevenoaks town centre close to the A225. Sevenoaks town centre and main line station are within 1.5 miles of the site and Junction 5 of the M25 is approximately 3.5 miles to the west.

The property is situated with frontage to Vestry Road and extends to approximately 2,037 sq ft including office accommodation to the front of the unit. The production / warehouse area is accessed by way of loading doors from the self-contained rear yard. The property has the benefit of three phase power supply and heating is provided to the offices by way of a gas fired small bore central heating system.