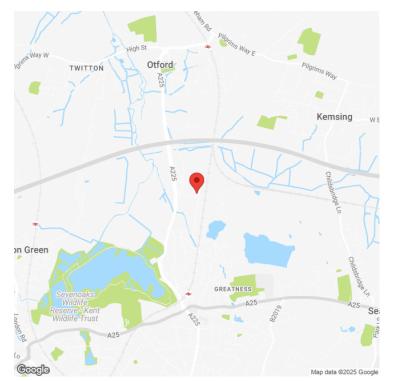

#### **DESCRIPTION**

The premises are situated on the Vestry Trading Estate to the north of Sevenoaks town centre close to the A225. Sevenoaks town centre and main line station are within 1.5 miles of the site and Junction 5 of the M25 is approximately 3.5 miles to the west.