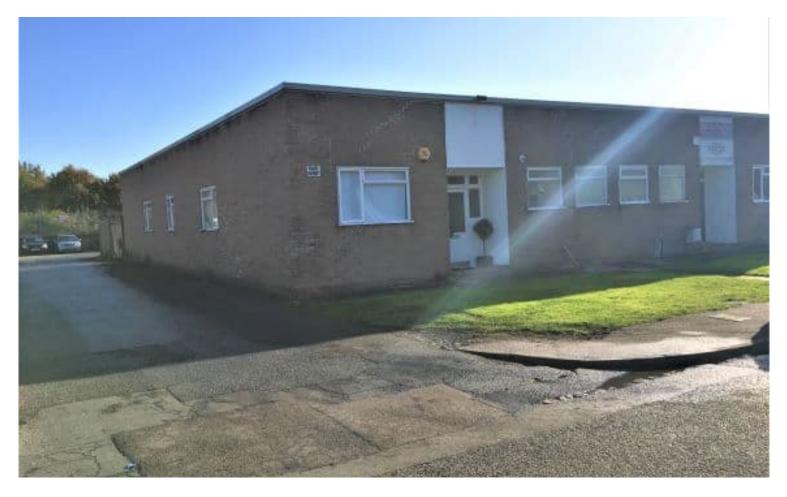

#### **DESCRIPTION**

The premises are situated on the Vestry Trading Estate to the north of Sevenoaks town centre close to the A225. Sevenoaks town centre and main line station are within 1.5 miles of the site and Junction 5 of the M25 is approximately 3.5 miles to the west.

The property is situated with frontage to Vestry Road and extends to approximately 2,037 sq ft including office accommodation to the front of the unit. The production / warehouse area is accessed by way of loading doors from the self-contained rear yard. The property has the benefit of three phase power supply and heating is provided to the offices by way of a gas fired small bore central heating system.