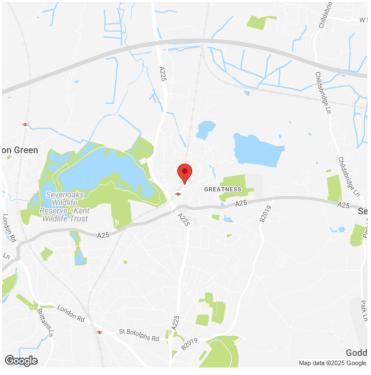

## **ADDRESS**

Unit 2 Sevenoaks Enterprise Centre Bat & Ball Road Sevenoaks TN14 5LJ

## **DESCRIPTION**

The Sevenoaks Enterprise Centre is situated close to the A25 within an established industrial location south of Sevenoaks town centre and close to Bat & Ball British Rail station which provides regular services into Central London. Access to the southern motorway network is close by via Junction 5 of the M25. The estate is approximately eight miles from the M20 at Wrotham.