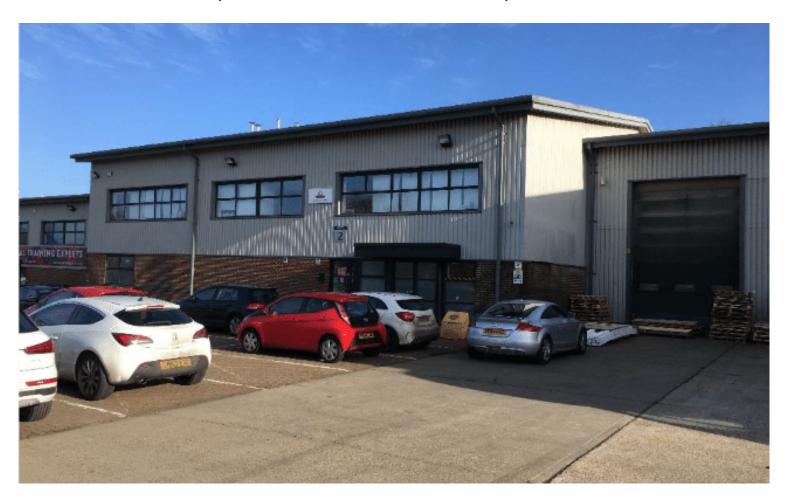

## **DESCRIPTION**

The Sevenoaks Enterprise Centre is situated close to the A25 within an established industrial location south of Sevenoaks town centre and close to Bat & Ball British Rail station which provides regular services into Central London. Access to the southern motorway network is close by via Junction 5 of the M25. The estate is approximately eight miles from the M20 at Wrotham.

Unit 2 provides a mid-terrace industrial/warehouse accommodation constructed of steel portal frame having a 6m clear internal height. The fully fitted office accommodation is at first floor level together with a kitchenette. The property benefits from generous parking and loading facilities.