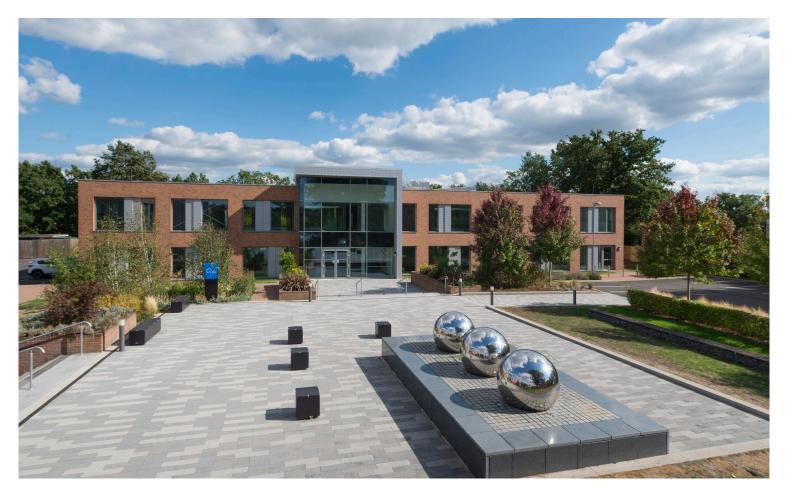

## **DESCRIPTION**

**Part First Floor Offices To Let.** The Square is a new office scheme in Leatherhead of four self-contained buildings. The specification is high, offering Grade A new space.

Q4 The Square is a short walk (circa five minutes) from Leatherhead railway station, offering a fast and frequent service to London Waterloo and Victoria with a journey time of just over 45 minutes. There is easy access to the M25 at Junction 9 providing connection to the national motorway network, with Heathrow Airport 25 miles and Gatwick Airport only 21 miles away.

### **SPECIFICATION**

- BREEAM Very Good / EPC 'A'
- Stunning Grade A Headquarter office building overlooking a central amenity square
- Large efficient floor plate with VRF air-conditioning, full access raised floors, metal ceilings and LED lighting
- Prominent feature entrance and reception area
- High quality WCs and shower
- Generous car parking 29 spaces
- Cycle parking