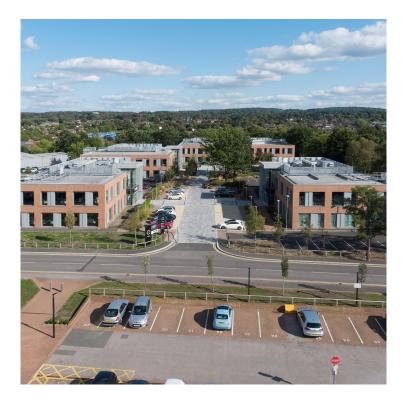

## **DESCRIPTION**

**Part First Floor Offices To Let.** The Square is a new office scheme in Leatherhead of four self-contained buildings. The specification is high, offering Grade A new space.

Q4 The Square is a short walk (circa five minutes) from Leatherhead railway station, offering a fast and frequent service to London Waterloo and Victoria with a journey time of just over 45 minutes. There is easy access to the M25 at Junction 9 providing connection to the national motorway network, with Heathrow Airport 25 miles and Gatwick Airport only 21 miles away.