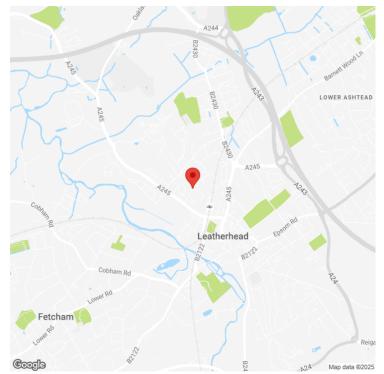

### **ADDRESS**

Q4 The Square Part 1st Floor Randalls Way Leatherhead KT22 7RY

## **DESCRIPTION**

**Part First Floor Offices To Let.** The Square is a new office scheme in Leatherhead of four self-contained buildings. The specification is high, offering Grade A new space.

Q4 The Square is a short walk (circa five minutes) from Leatherhead railway station, offering a fast and frequent service to London Waterloo and Victoria with a journey time of just over 45 minutes. There is easy access to the M25 at Junction 9 providing connection to the national motorway network, with Heathrow Airport 25 miles and Gatwick Airport only 21 miles away.