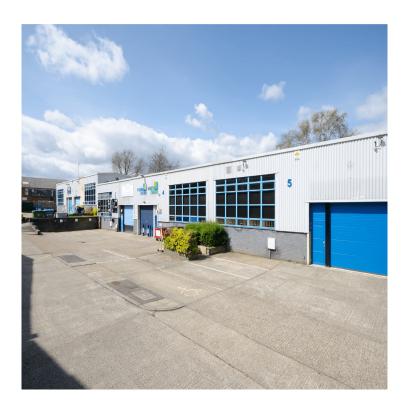

The property is a mid terraced warehouse/industrial unit constructed of steel portal frame with profiled metal cladding. The sectional electronically operated loading door provides access to the industrial area and the offices are constructed at first floor level.

## **SPECIFICATION**

- Electronically operated loading door
- Three phase power supply
- Min 4m clear height
- Kitchenette facility
- 4 parking spaces per unit

**Tenure** leasehold

**Rent** POA

Service Charge TBA