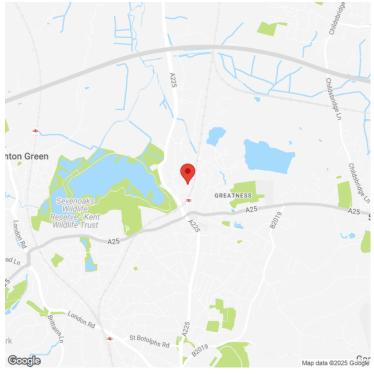

#### **DESCRIPTION**

The Sevenoaks Business Centre is situated off Cramptons Road within an established industrial location south of Sevenoaks town centre and close to Bat & Ball British Rail station. Access to the south eastern motorway network is close by via Junction 5 of the M25. The estate is approximately 8 miles from the M20 at Wrotham.