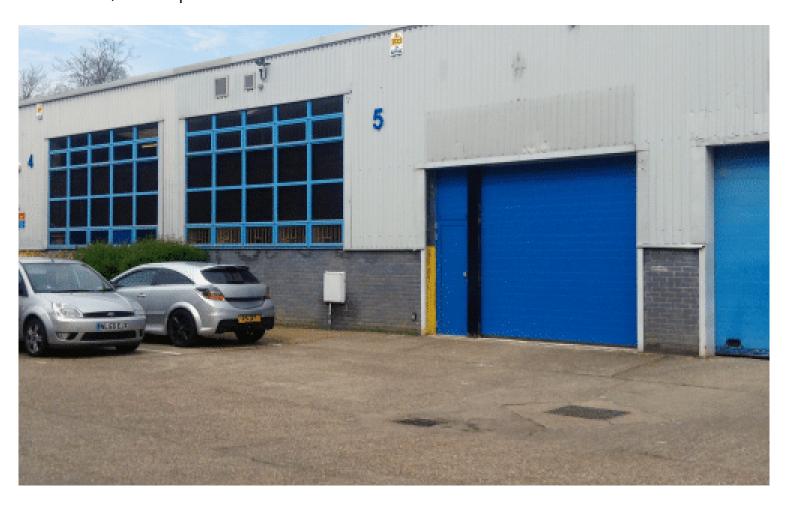

The property is a mid terraced warehouse/industrial unit constructed of steel portal frame with profiled metal cladding. The sectional electronically operated loading door provides access to the industrial area and the offices are constructed at first floor level.

## **SPECIFICATION**

- Electronically operated loading door
- Three phase power supply
- Min 4m clear height
- Kitchenette facility
- 4 parking spaces per unit

**Tenure** leasehold

**Rent** POA

Service Charge TBA