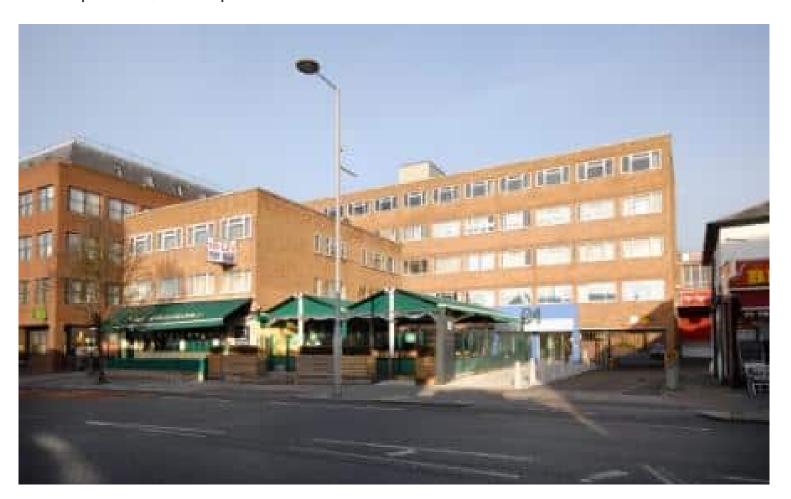

## **DESCRIPTION**

The property is situated on the north side of Uxbridge Road close to its junction with Arden Road. The location benefits from excellent road and transport links being a short distance from the A406 North Circular Road, the A40(M) to the north and the M4 to the south. Ealing Broadway which offers excellent shopping and restaurant facilities is within 12 minutes walking distance. Ealing Broadway main line station and London Underground offer rail services into central London.

84 Uxbridge Road, Ealing is purpose-built five-storey office building. Secure on site parking is available.

Dated: 18/04/2025