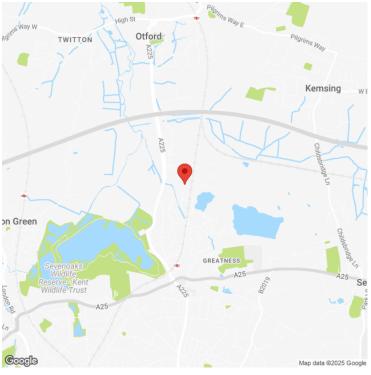

#### **DESCRIPTION**

The unit is situated on the Vestry Trading Estate to the north of Sevenoaks town centre, close to the A225. Sevenoaks town centre and main line railway station are within 1.5 miles of the site and Junction 5 of the M25 is approximately 3.5 miles to the west.