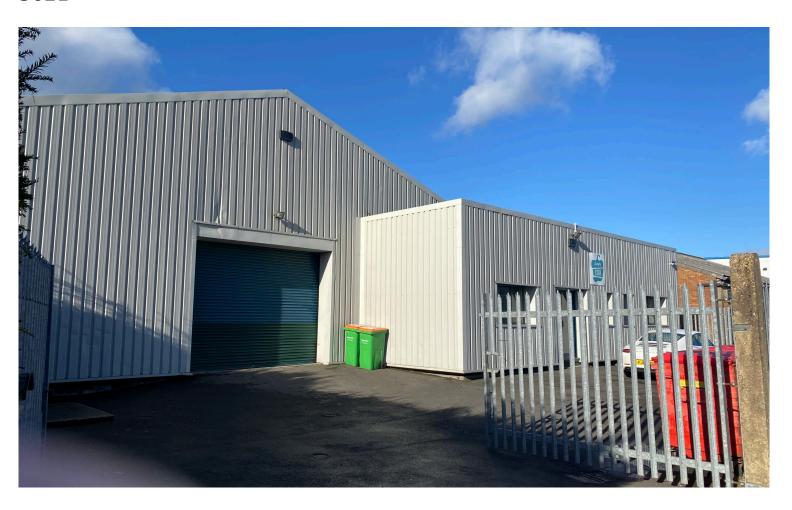

#### **DESCRIPTION**

The unit is situated on the Vestry Trading Estate to the north of Sevenoaks town centre, close to the A225. Sevenoaks town centre and main line railway station are within 1.5 miles of the site and Junction 5 of the M25 is approximately 3.5 miles to the west.

The property has a frontage to Vestry Road and extends to approximately 5,621 sq ft including office accommodation to the front of the unit. EPC Rating D-98

Dated: 19/04/2025

## **SPECIFICATION**

Production / warehouse area

Office accommodation to the front of the unit

Electrically operated loading doors

Self-contained yard

Three phase power supply

**Tenure** Leasehold

Rent POA