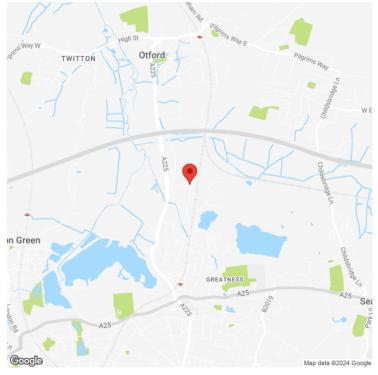

#### **ADDRESS**

Vestry Trade Park Vestry Road Sevenoaks TN14 5EL

#### **DESCRIPTION**

The Vestry Trade Park is situated approximately two miles to the north of Sevenoaks town centre and is accessed from the A225 Otford Road which links directly to the A25 at the Bat & Ball traffic lights. The M25/M26 junction is approximately three miles to the west and provides good access to the national motorway network.