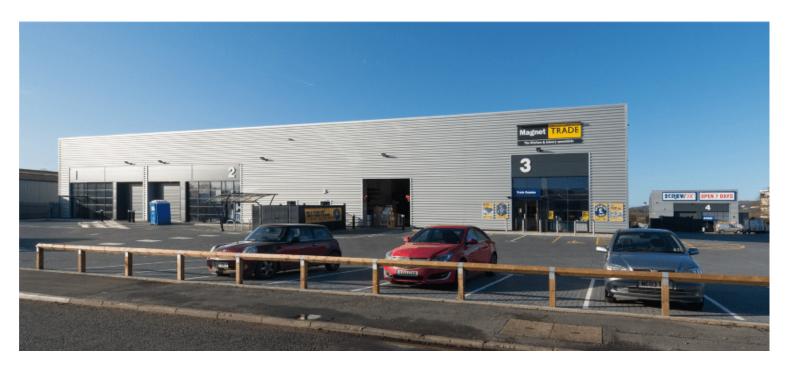

#### **DESCRIPTION**

The Vestry Trade Park is situated approximately two miles to the north of Sevenoaks town centre and is accessed from the A225 Otford Road which links directly to the A25 at the Bat & Ball traffic lights. The M25/M26 junction is approximately three miles to the west and provides good access to the national motorway network.

The location has long been recognised as a retail and wholesale warehouse area with the Riverside Retail Park adjoining the estate where occupiers include Sainsbury's supermarket, Homebase, Pets at Home, Halfords and McDonalds Drive-thru. Other notable occupiers on this section of the A225 include Wickes, PureGym, Carpetright and Howdens.