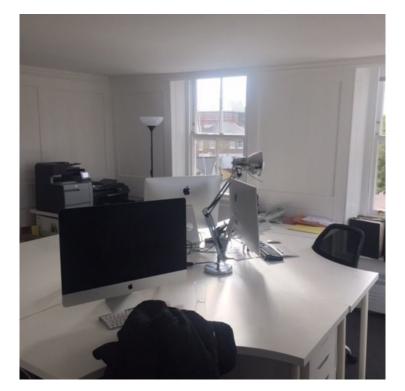

The accommodation is on the second floor of a former Georgian Town House providing good working space and benefitting from excellent natural light. The premises include an intercom system, shared use of the kitchen and WCs on the lower ground floor.

# **SPECIFICATION**

- Excellent natural light
- Shared kitchen & WC
- Intercom system
- EPC Rating: E-106

| Tenure         | Leasehold                            |
|----------------|--------------------------------------|
| Rent           | £24,000 per annum exclusive of rates |
| Service Charge | Included in rent                     |
| Rates          | RV £11,250.                          |
| Size           | 527 sq ft (48.98 sq m) approx.       |
|                |                                      |