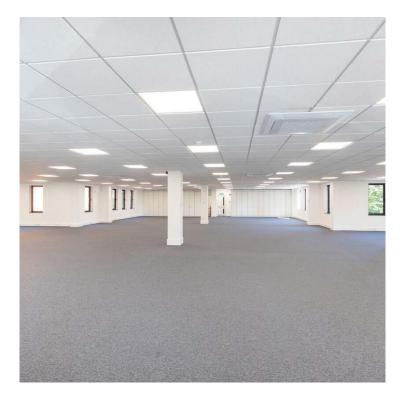

# **SPECIFICATION**

- Private parking for 20 cars
- Suspended ceilings with LED lighting modules
- Fully carpeted
- Heating & comfort cooling
- Flexible open plan layout
- Perimeter floor trunking to accommodate power & IT network
- Male & female WCs on all floors
- Fitted kitchen
- Passenger lift
- EPC rating C