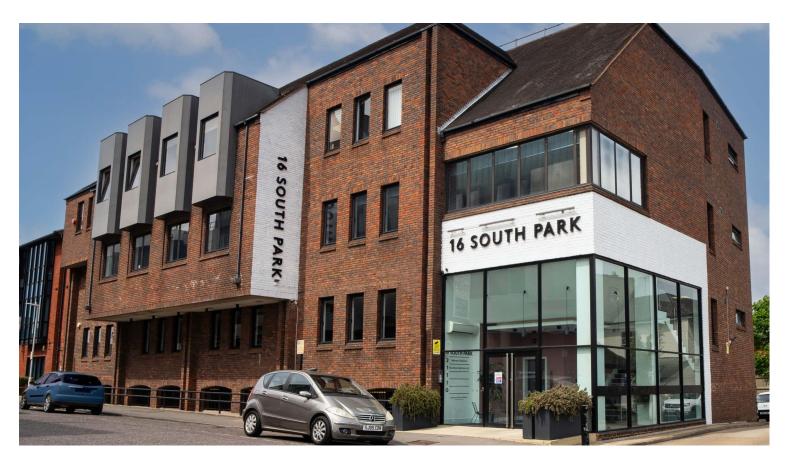

# **16 SOUTH PARK SEVENOAKS**

From 1,682 to approx. 6,984 sq ft

# **ADDRESS**

16 South Park Sevenoaks TN13 1AN

# **DESCRIPTION**

Town centre recently refurbished first floor office space with parking for 20 cars.

Sevenoaks is a well-established office centre situated close to Junction 5 of the M25. 16 South Park is situated almost opposite the main Post Office in Sevenoaks town centre, near its junction with London Road. Sevenoaks main line station which is just under one mile distant provides regular service to and from London Charing Cross and London Cannon Street (journey time approx. 30 minutes).

The common areas have recently undergone a substantial upgrade with the transformation of the main entrance hall into a bright and modern reception facility.