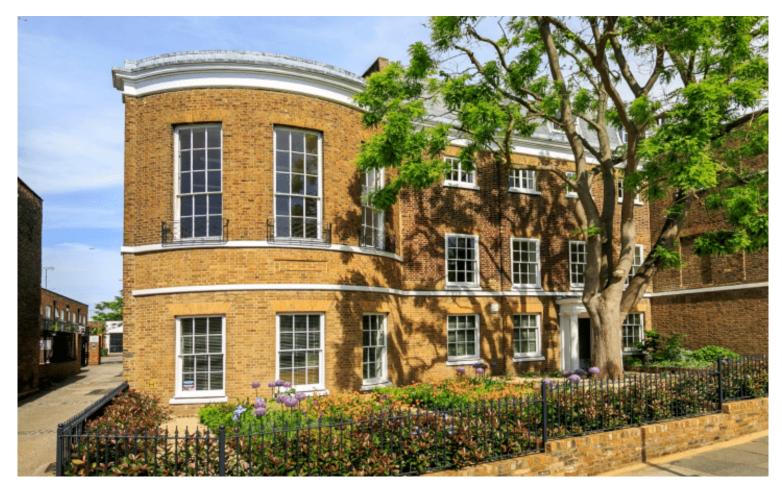

# **HOLBROOKE HOUSE RICHMOND**

2,917 sq ft (271 sq m) approx.

## **DESCRIPTION**

**Superb self-contained ground floor offices.** Holbrooke House is situated at the bottom of Hill Rise near to its junction with Bridge Street. The building is close to Richmond town centre Both mainline and underground rail services (District Line) are within easy walking distance. The area is well served by numerous bus routes. There is easy access to the national motorway network via the M3 and A3 respectively.

The ground floor self-contained offices have recently been refurbished to a Grade A specification.