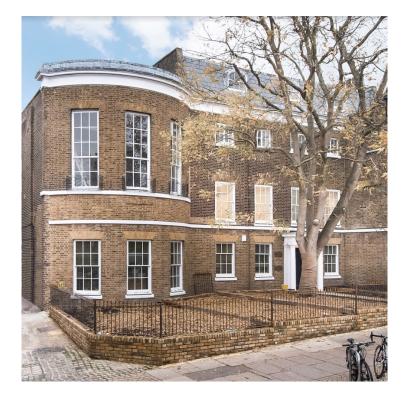

# **HOLBROOKE HOUSE RICHMOND**

2,917 sq ft (271 sq m) approx.

## **DESCRIPTION**

**Superb self-contained ground floor offices.** Holbrooke House is situated at the bottom of Hill Rise near to its junction with Bridge Street. The building is close to Richmond town centre Both mainline and underground rail services (District Line) are within easy walking distance. The area is well served by numerous bus routes. There is easy access to the national motorway network via the M3 and A3 respectively.

The ground floor self-contained offices have recently been refurbished to a Grade A specification.