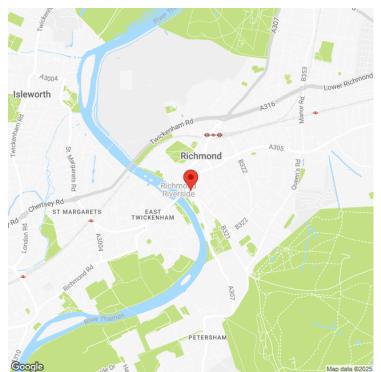

## **ADDRESS**

Holbrooke House Ground Floor 34-48 Hill Rise Richmond TW10 6UA

## **DESCRIPTION**

**Superb self-contained ground floor offices.** Holbrooke House is situated at the bottom of Hill Rise near to its junction with Bridge Street. The building is close to Richmond town centre Both mainline and underground rail services (District Line) are within easy walking distance. The area is well served by numerous bus routes. There is easy access to the national motorway network via the M3 and A3 respectively.