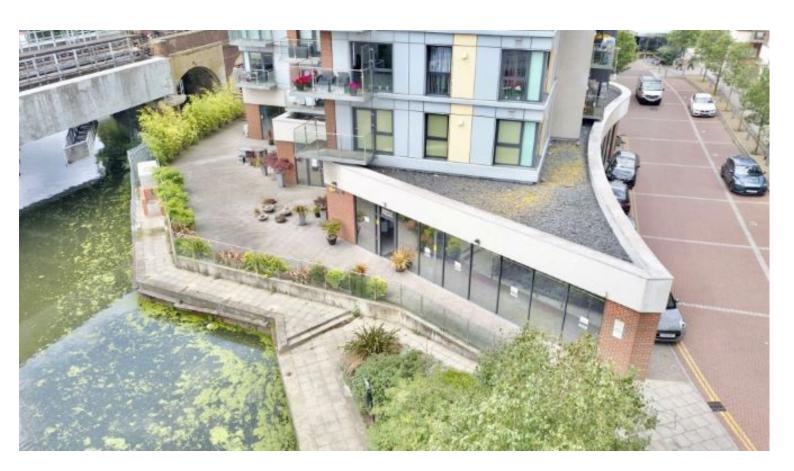

## **DESCRIPTION**

**Ground Floor Commercial Unit about to undergo refurbishment - To Let** 61 Fairbanks Court is located on Atlip Road, just off Ealing Road, in the centre of Atherton within close proximity of the Hanger Lane gyratory system. Rail services are available within walking distance from Alperton Underground Station (Piccadilly Line) providing easy access to Central London. Numerous bus routes serve the area.

The available accommodation consists of part commercial on ground floor and residential on all the upper floors.

Dated: 04/04/2025

SPECIFICATION

Outdoor terrace

Canal views

Timber floors

Comfort cooling & heating