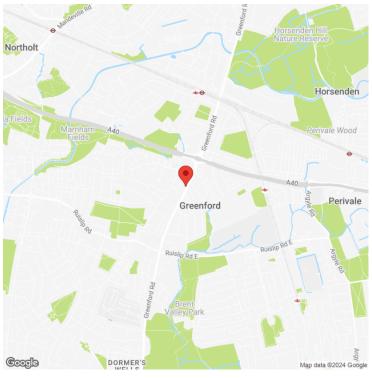

### **ADDRESS**

411 Greenford Road Greenford UB6 8RF

## **DESCRIPTION**

**Retail/Residential Investment For Sale** Greenford is in the London Borough of Ealing about 10 miles to the west of Central London and 3 miles west of Ealing. It has good transport links being close to the A40 with its connections to the M40 and then onto the M25.