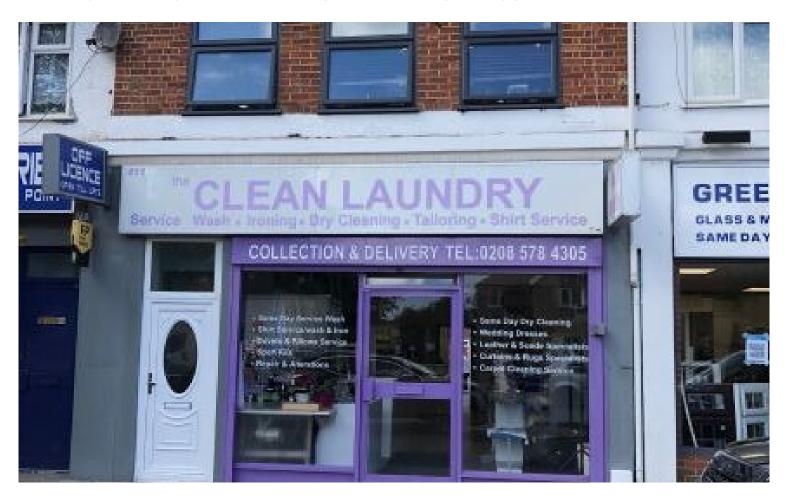

## **DESCRIPTION**

**Retail/Residential Investment For Sale** Greenford is in the London Borough of Ealing about 10 miles to the west of Central London and 3 miles west of Ealing. It has good transport links being close to the A40 with its connections to the M40 and then onto the M25.

The building is prominently located on the Greenford Rd close to the A40 intersection. The mid-terraced property has ground and two upper floors. It has recently been extended/refurbished to a very high standard. The ground floor has an E class commercial use and is being used as a launderette. There is a 3-bedroom flat on the upper floors. The 1st floor has a large lounge and open plan kitchen, bathroom and a bedroom. The 2nd floor has two further bedrooms and a bathroom. There is a yard with shared access. There is potential to expand the 1st floor subject to planning.

## **SPECIFICATION**

Ground Floor (currently in use as a launderette)

- LED lights
- Concrete floor
- 2 x kitchenettes
- Comfort cooling & heating
- External yard

Upper floors (residential)

- Large lounge
- Open plan kitchen (high specification)
- 2 Bathrooms
- 3 bedrooms
- Potential to expand first floor subject to planning