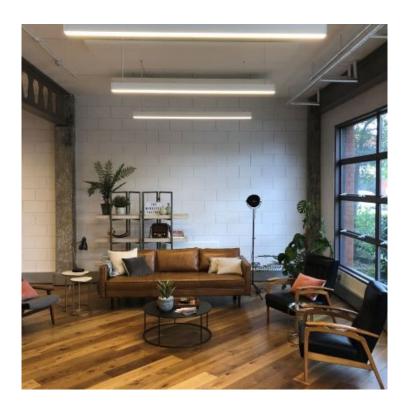

## **Wireless Factory**

Offices to rent in the heart of leafy, West London. Creative office space with generous parking, showers and cycle storage. Build your own specification by choosing from a selection of finishings.

## **SPECIFICATION**

Wireless Factory:

- Offices to rent in the heart of leafy, West London
- Creative offices with generous parking, showers and cycle storage
- Build your own specifications by choosing a selection of finishings