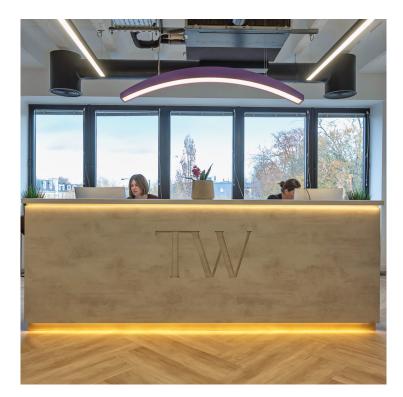

#### **SPECIFICATION**

- Exposed services & air-conditioning
- Full access raised floors
- Double glazed windows
- Total space reimagined to an extremely high specification
- LED lighting
- Double glazed windows
- Passenger lift
- Landscaped courtyard
- Redesigned reception area
- Cycle storage
- External relaxation space
- Informal meeting space