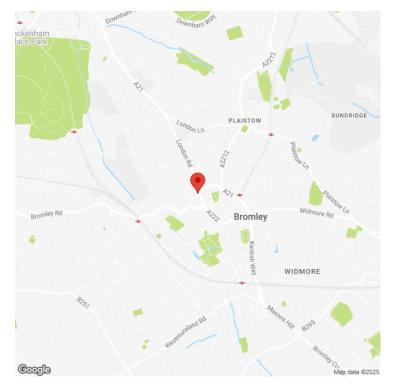

## ADDRESS

T Bromley 15-17 London Road Bromley BR1 1DE

### DESCRIPTION

**Unrivalled Workspace in Bromley** T Bromley is situated on London Rd, Bromley within a 5-minute walk of Bromley North station with services into London Bridge (13 minutes) and Charing Cross (25 minutes). Bromley South station with up to 7 trains per hour into London Victoria (18 minutes) is a 10-minute walk from the property.

Bromley is south east of central London with easy access to the A21 and the A205 South Circular Road. The M25 (junction 4) is approximately 9 miles. Numerous bus routes are available. Bromley town centre together with The Glades Shopping Centre is close offering a plethora of high street favourites and independent retailers. To view the virtual tour go to: <u>https://viewings.ehouse.co.uk/#/matterport/show/qExuLzGvExp</u>