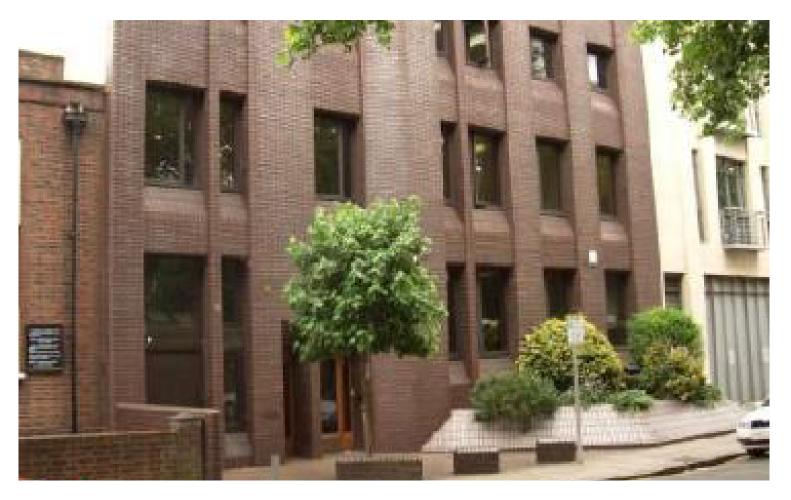

## **GROUND & FIRST FLOOR OFFICES MARCAR HOUSE RICHMOND**

906 sq ft (84.15 sqm) to 2,326 sq ft (216.09 sq m) approx.

### **ADDRESS**

Marcar House 13 Parkshot Richmond TW9 2RG

### **DESCRIPTION**

Marcar House is situated in central Richmond with the town's many amenities located nearby including Richmond station (London Underground and Main Line) with a journey time to London Waterloo of approximately 20 minutes. The A316 is close to the property providing direct access to both central London and the motorway network.

The building was refurbished extensively in the 1980's and provides office space over three floors. Currently available is a recently refurbished suite on the first floor, divided into four rooms, and a suite on the ground floor.