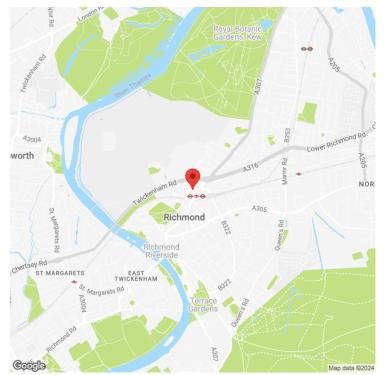

### **ADDRESS**

Marcar House 13 Parkshot Richmond TW9 2RG

### **DESCRIPTION**

Marcar House is situated in central Richmond with the town's many amenities located nearby including Richmond station (London Underground and Main Line) with a journey time to London Waterloo of approximately 20 minutes. The A316 is close to the property providing direct access to both central London and the motorway network.