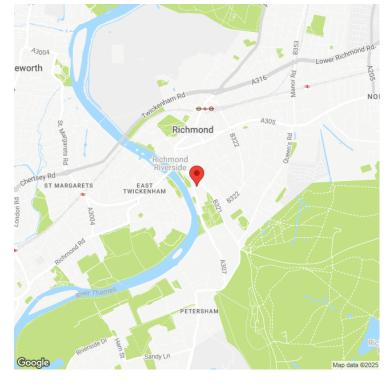

#### **ADDRESS**

The Poppy Factory 20 Petersham Road Richmond TW10 6UW

# **DESCRIPTION**

**Unique Offices To Let** The Royal British Legion Poppy Factory is a Richmond landmark situated on the east side of Petersham Road at the southern approach to Richmond town centre. Richmond British Rail and Underground station is approximately two-thirds of a mile from the property. The town centre with its wide range of shops and restaurants is within a short walking distance.