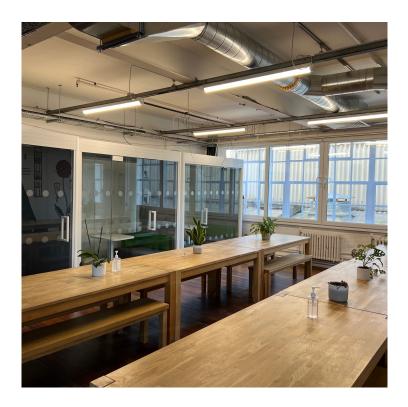

The available office suite is situated on the first floor (front) of the 1930's Poppy Factory building and benefits from a separate entrance and passenger lift. The office is generally open plan, with some partitioning and excellent natural light.

# **SPECIFICATION**

- Comfort cooling
- New double glazed windows
- Central heating
- Kitchen
- Shower
- Male & female WCs
- Timber floor
- On-site parking

**Tenure** Leasehold

**Rent** £175,000 per annum exclusvie