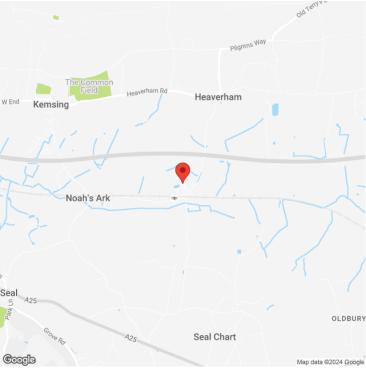

### **ADDRESS**

Unit A8 Chaucer Business Park Watery Lane Kemsing SE23 3QZ

#### **DESCRIPTION**

**Warehouse Industrial Unit To Let** Chaucer Business Park is off the A25 with direct access to the M26 (Junction 2 Wrotham) – 5 miles to the east and the M25 (Junction 5) – 5 miles ro the west. The property adjoins Kemsing railway station with services into London Victoria.