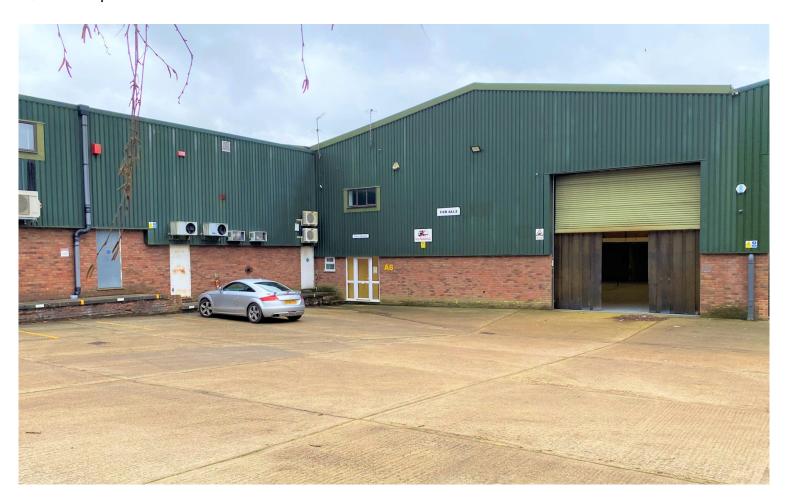

#### **DESCRIPTION**

**Warehouse Industrial Unit To Let** Chaucer Business Park is off the A25 with direct access to the M26 (Junction 2 Wrotham) – 5 miles to the east and the M25 (Junction 5) – 5 miles ro the west. The property adjoins Kemsing railway station with services into London Victoria.

The property is a fully refurbished modern, mid-terraced warehouse/industrial unit with steel portal frame construction providing column free space. The lit workshop/warehouse area has a full height electrically operated loading door. 1st floor has a kitchen/ breakout area which may be converted to provide office space. EPC Rating E108

## **SPECIFICATION**

- Warehouse lighting
- Electrically operated loading door
- Three phase power supply
- 10 parking spaces
- Warehouse warm air heating
- Kitchenette facility

**Tenure** Leasehold terms upon