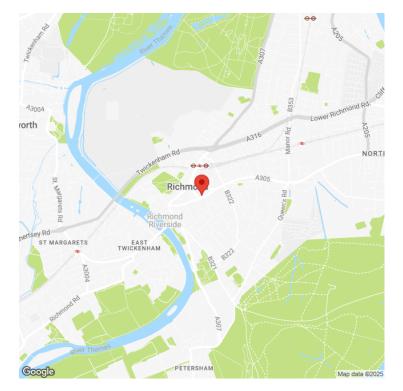

# **ADDRESS**

Vectra House 36 Paradise Road Richmond TW9 1SE

# **DESCRIPTION**

**Plug and Play / Refurbished Offices To Let** Vectra House is conveniently situated on Paradise Road within a five minute walk of Richmond town centre. Richmond station is close by providing mainline services to London Waterloo in addition to London Underground (District Line) and London Overground services.