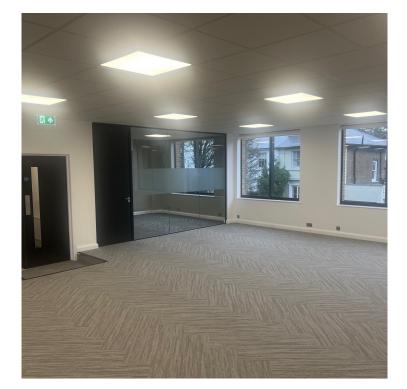

# **DESCRIPTION**

**Plug and Play / Refurbished Offices To Let** Vectra House is conveniently situated on Paradise Road within a five minute walk of Richmond town centre. Richmond station is close by providing mainline services to London Waterloo in addition to London Underground (District Line) and London Overground services.

The property is arranged over lower ground, ground and three upper floors totalling some 9,500 sq ft. The building has recently been refurbished. Plug and play space is available.

EPC D-93

Dated: 02/04/2025

# **SPECIFICATION**

- Air conditioning
- Raised floors
- CAT6 wiring
- Good natural light
- Kitchen facilities
- Shower
- Passenger lift
- Intercom system
- New reception area
- WCs

| Tenure         | New effective full repairing & insuring leases for terms by arrangement                                  |
|----------------|----------------------------------------------------------------------------------------------------------|
| Rent           | Upon application                                                                                         |
| Service Charge | Upon request                                                                                             |
| Rates          | Lwr Grd Rates Payable<br>£18,338.25. Ground Fl Rates<br>Payable £24,950 1st Flr Rates<br>Payable £33,024 |
| Size           | Lower Grd Floor 1,663 sq ft. 1st<br>Floor 2,365 sq ft.                                                   |