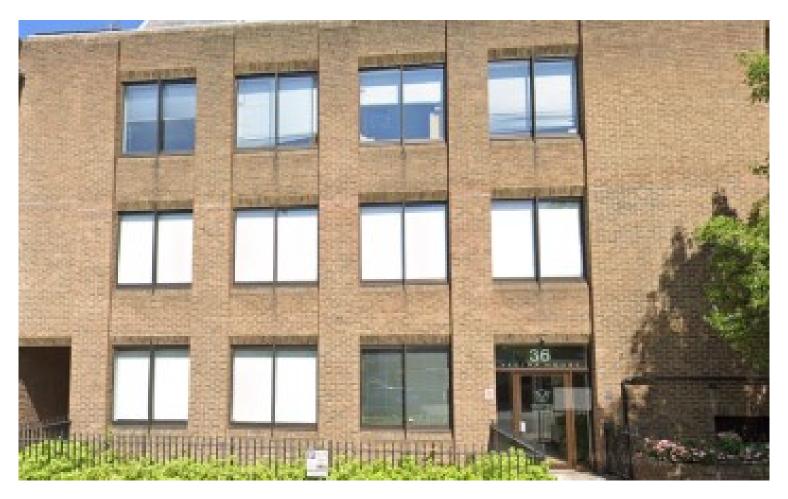

# **ADDRESS**

Vectra House 36 Paradise Road Richmond TW9 1SE

# **DESCRIPTION**

**Plug and Play / Refurbished Offices To Let** Vectra House is conveniently situated on Paradise Road within a five minute walk of Richmond town centre. Richmond station is close by providing mainline services to London Waterloo in addition to London Underground (District Line) and London Overground services.

The property is arranged over lower ground, ground and three upper floors totalling some 9,500 sq ft. The building has recently been refurbished. Plug and play space is available.

EPC D-93

Dated: 02/04/2025