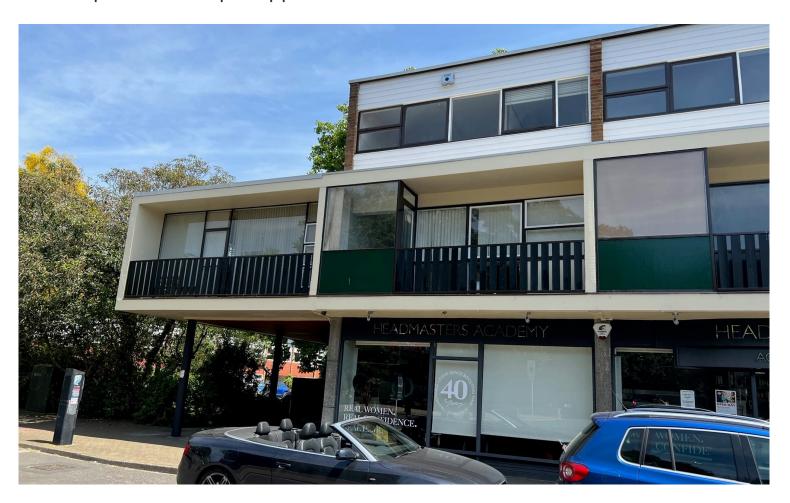

#### **ADDRESS**

17-18 Dryden Court Richmond Road Ham TW10 5LJ

#### **DESCRIPTION**

**1st & 2nd Floor Offices To Let** The available accommodation is situated on a popular retail parade which provides local services in the affluent residential area of Ham. Meter parking is available in front of both parades of the retail shops. Ham is to the west of Richmond Park, close to the River Thames. Teddington, Strawberry Hill, Twickenham, Kingston and Richmond railway stations are all in close proximity to the property.

The available accommodation consists of two main offices / rooms on the first floor together with a kitchenette and WC Cloakroom. A further three smaller rooms are available on the second floor. Energy Performance Rating: E-117