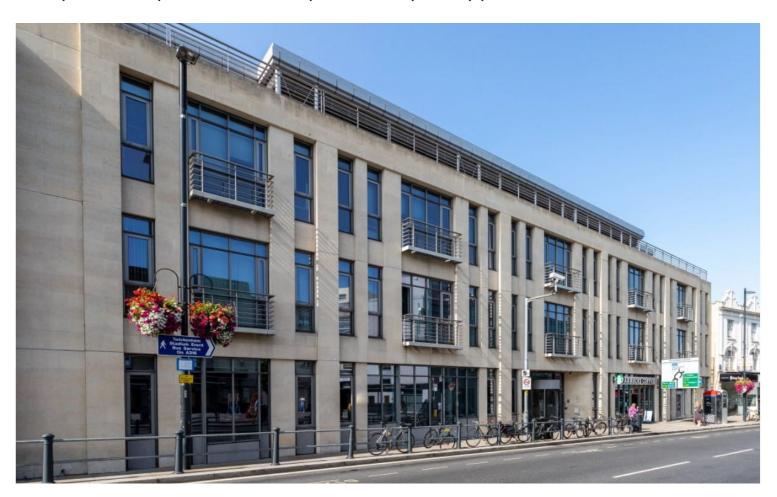

# **DESCRIPTION**

**Flexible Town Centre Offices To Let** Parkshot House is prominently located in the heart of the historic Thameside town of Richmond upon Thames. The town benefits from an abundance of good shopping and a multitude of excellent restaurants. Richmond station is located immediately opposite Parkshot House, providing service to both London Waterloo, Overline and London Underground (District Line).

The newly refurbished Grade A offices will enable your company to develop its own corporate profile. The premises provide modern lounges allowing space for business meetings to be held in a comfortable environment.