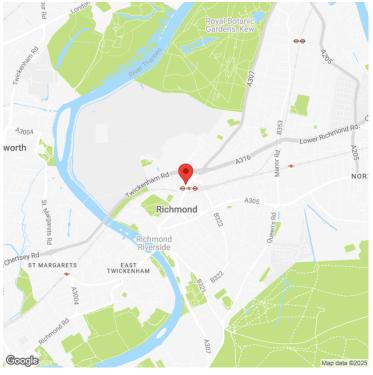

ICHMOND UPON THAMES

45 sq ft (4.2 sq m) to 1,550 sq ft (144 sq m) approx.



#### **ADDRESS**

Parkshot House 5 Kew Road Richmond TW9 2PR

# **DESCRIPTION**

**Flexible Town Centre Offices To Let** Parkshot House is prominently located in the heart of the historic Thameside town of Richmond upon Thames. The town benefits from an abundance of good shopping and a multitude of excellent restaurants. Richmond station is located immediately opposite Parkshot House, providing service to both London Waterloo, Overline and London Underground (District Line).

The newly refurbished Grade A offices will enable your company to develop its own corporate profile. The premises provide modern lounges allowing space for business meetings to be held in a comfortable environment.

Dated: 20/04/2025









# **SPECIFICATION**

- 139 private offices
- 39 dedicated desks
- 3 meeting rooms
- Lounge memberships
- Breakout area
- Access to other Regus locations

**Tenure** Leasehold

**Rent** Terms on application

Service Charge On application

**Rates** On application

**Size** 45 sq ft (4.2 sq m) to 1,550 sq ft

(144 sq m) approx.

### **CONTACT**

## **Niall Christian**

**BSc MRICS** 

**T** 0208 332 4591

M 0778 0678 684

**E** niall.christian@michaelrogers.co.uk

Dated: 20/04/2025