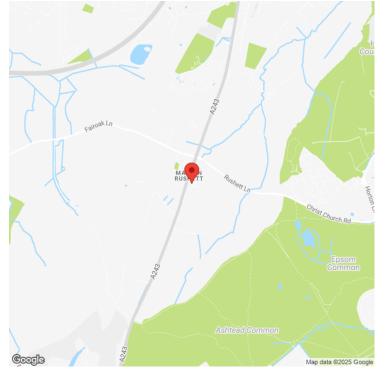

## **ADDRESS**

Unit 10 Silverglade Business Park Chessington KT9 2QL

## **DESCRIPTION**

**Prominent Warehouse / Industrial Unit To Let** Silverglade Business Park offers high office content accommodation within a well landscaped estate. EPC: D-84

Unit 10 Silverglade Business Park is situated on the A243 Leatherhead Road, approximately 1.8 miles to the north of Junction 9 of the M25. This junction is approximately equidistant between Gatwick and Heathrow airports and provides excellent access to the national motorway network. The A3, one of the main arterial routes to central London can be accessed at the Hook interchange (1.7 miles to the north). Chessington South station providing regular National Rail services to central London (London Waterloo journey time approx 36 mins), Wimbledon and Clapham Junction is 1.4 miles from the property.