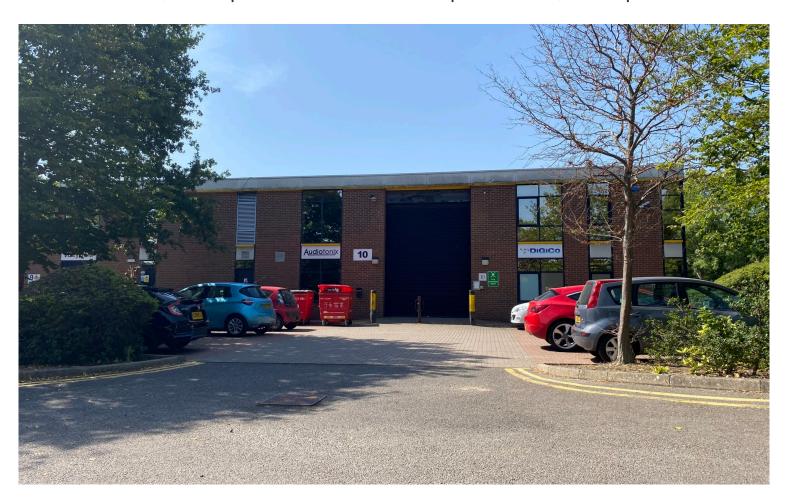

## **ADDRESS**

Unit 10 Silverglade Business Park Chessington KT9 2QL

## **DESCRIPTION**

**Prominent Warehouse / Industrial Unit To Let** Silverglade Business Park offers high office content accommodation within a well landscaped estate. EPC: D-84

Unit 10 Silverglade Business Park is situated on the A243 Leatherhead Road, approximately 1.8 miles to the north of Junction 9 of the M25. This junction is approximately equidistant between Gatwick and Heathrow airports and provides excellent access to the national motorway network. The A3, one of the main arterial routes to central London can be accessed at the Hook interchange (1.7 miles to the north). Chessington South station providing regular National Rail services to central London (London Waterloo journey time approx 36 mins), Wimbledon and Clapham Junction is 1.4 miles from the property.