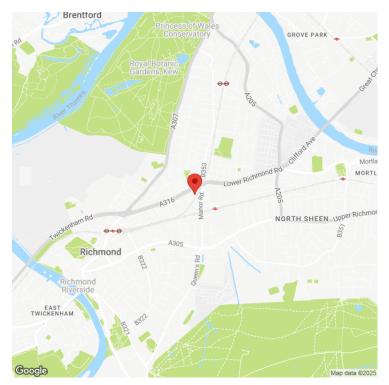

### **ADDRESS**

32 Bardolph Road Richmond TW9 2LH

### **DESCRIPTION**

**Quality Self-Contained Offices To Let** The property is situated off the Lower Mortlake Road (A316) close to the junction with the B353 Manor Road. It is approximately one mile east of Richmond town centre and half a mile east of Mortlake. Kew Bridge is approximately 1.5 miles to the north which provides access to Junction 2 of the M4 motorway. The building is conveniently located for Mortlake, North Sheen and Richmond stations providing both mainline and Underground services into Central London.