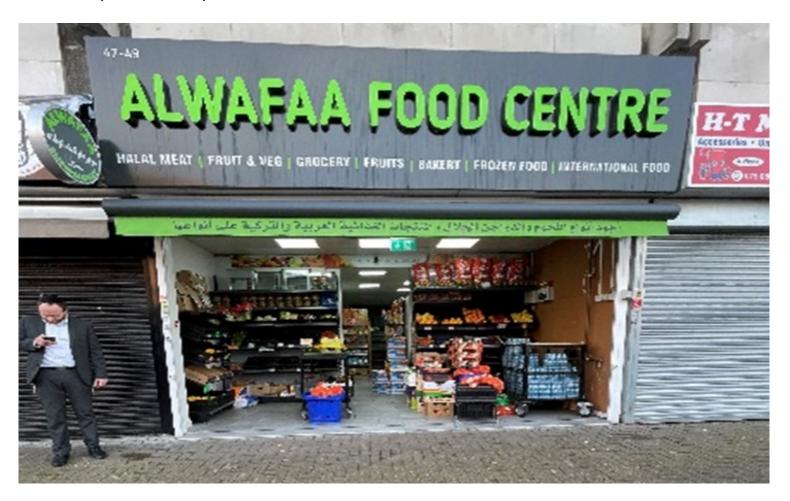

# **Retail Unit To Let**

The property is located on Church Road which is a busy thoroughfare, a short distance from Ashford main line station. Church Road is close to the B378 which leads to the A308 and connects to the Sunbury junction of the M3. Numerous bus routes serve the area.

The premises comprise of a ground floor retail unit which is mainly open plan with an office to the rear.

Dated: 02/04/2025

## **SPECIFICATION**

- Ground floor retail unit
- Open plan
- Rear office

**Tenure** Freehold

**Rent** £35,000 per annum exclusive

Service Charge N/A

**Rates** Upon application

**Size** 1,506 sq ft (140 sq m)