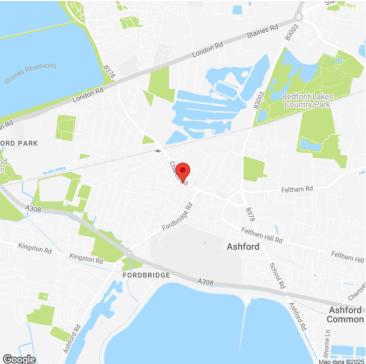

#### **ADDRESS**

47-49 Church Road, Ashford TW15 2UA

# **Retail Unit To Let**

The property is located on Church Road which is a busy thoroughfare, a short distance from Ashford main line station. Church Road is close to the B378 which leads to the A308 and connects to the Sunbury junction of the M3. Numerous bus routes serve the area.