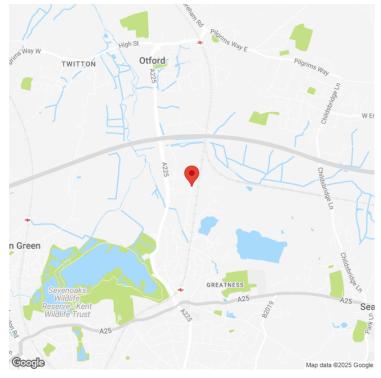

#### **ADDRESS**

Unit 4 Vestry Trading Estate Vestry Road Sevenoaks TN14 5EL

#### **DESCRIPTION**

The premises are situated on the Vestry Trading Estate to the north of Sevenoaks town centre, close to the A225. Sevenoaks town centre and main line railway station are within 1.5 miles of the site and Junction 5 of the M25 is approximately 3.5 miles to the west.