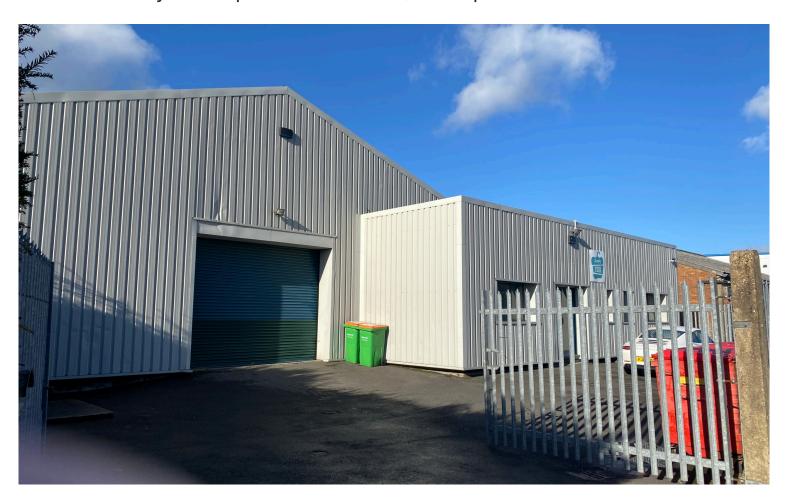

#### **DESCRIPTION**

The premises are situated on the Vestry Trading Estate to the north of Sevenoaks town centre, close to the A225. Sevenoaks town centre and main line railway station are within 1.5 miles of the site and Junction 5 of the M25 is approximately 3.5 miles to the west.

The property has a frontage to Vestry Road and extends to approximately 5,621 sq ft including office accommodation which is located at the front of the unit.

EPC Rating: D-98

Dated: 02/04/2025

## **SPECIFICATION**

- Electrically operated loading doors
- Self-contained yard
- Three phase power

**Tenure** Leasehold

**Rent** On application

Service Charge N/A

Rates tba

**Size** Office/ancillary 627 sq ft.