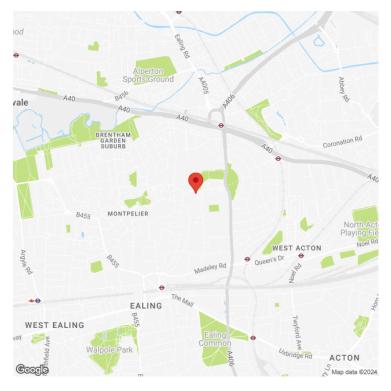

#### **ADDRESS**

1 Hillcrest Road Ealing W5 2JL

#### **DESCRIPTION**

**Potential Residential Development For Sale** Situated in a premier location on the brow of Hanger Hill, opposite Hanger Hill Park and near to St Augustine's Priory. Hanger Lane station is approximately 0.6 miles and Ealing Broadway approximately 0.7 miles with the Crossrail Link connection becoming available next year. Road connections include the M4 & M40 motorways and A40 & North Circular Road.