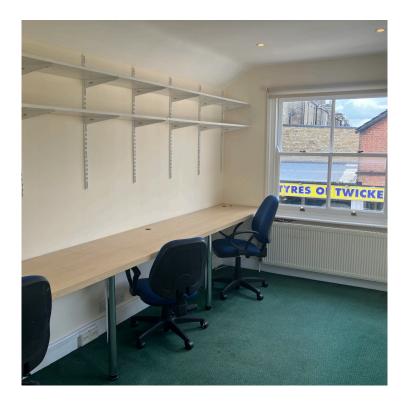

# **SPECIFICATION**

- Gas central heating
- Spotlights
- Floor coverings
- Double glazing
- Kitchenette
- WC
- Power points and telephone lines

**Tenure** Freehold

**Price** £250,000

**Service Charge** N/A

Rates RV £4,300

**Size** 287 sq ft / 26.7 sq approx.